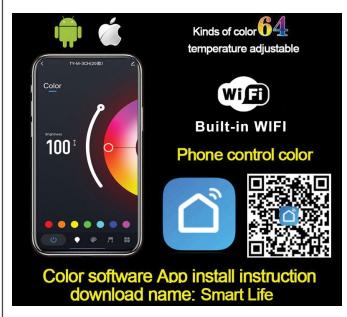

## BathSelect -

WATERFALL RAINFALL MIST THERMOSTATIC LED PHONE CONTROLLED RECESSED CEILING MOUNT GOLD SHOWER SYSTEM WITH JETTED BODY SPRAYS AND HANDHELD SHOWER SPECIFICATIONS

Shower Panel /Hose Material: 304 Stainless Steel Shower Head Size: 800\*600 mm Showerheads Install: Embedded Ceiling Mounted Concealed Mixer Install: Wall-Mounted LED Shower Head Functions: Rainfall, Waterfall, Mist Water Pressure: 0.3 MPA Water Flow: 16L/min~28L/min Shower Accessories Material: Brass LED Light: Need to Connect Power Shower Hose Length: 1.5M AC: 100-265V 50/60Hz Music: Need Bluetooth