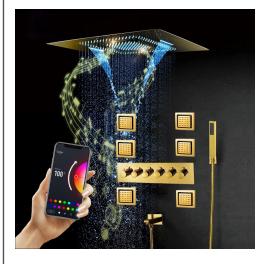

## BathSelect -

WATERFALL RAINFALL MIST THERMOSTATIC LED PHONE CONTROLLED RECESSED CEILING MOUNT GOLD SHOWER SYSTEM WITH JETTED BODY SPRAYS AND HANDHELD SHOWER SPECIFICATIONS

Shower Panel /Hose Material: 304 Stainless Steel Shower Head Size: 800\*600 mm Showerheads Install: Embedded Ceiling Mounted Concealed Mixer Install: Wall-Mounted LED Shower Head Functions: Rainfall, Waterfall, Mist Water Pressure: 0.3 MPA Water Flow: 16L/min~28L/min Shower Accessories Material: Brass LED Light: Need to Connect Power Shower Hose Length: 1.5M AC: 100-265V 50/60Hz Music: Need Bluetooth