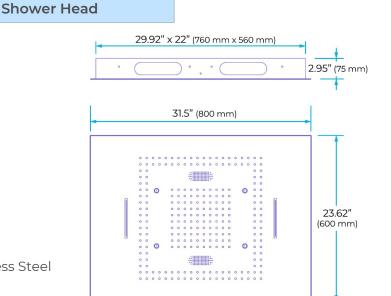

## BathSelect -

WATERFALL RAINFALL MIST THERMOSTATIC LED PHONE CONTROLLED RECESSED CEILING MOUNT GOLD SHOWER SYSTEM WITH JETTED BODY SPRAYS AND HANDHELD SHOWER SPECIFICATIONS

Shower Panel /Hose Material: 304 Stainless Steel Shower Head Size: 800\*600 mm Showerheads Install: Embedded Ceiling Mounted Concealed Mixer Install: Wall-Mounted LED Shower Head Functions: Rainfall, Waterfall, Mist Water Pressure: 0.3 MPA Water Flow: 16L/min~28L/min Shower Accessories Material: Brass LED Light: Need to Connect Power Shower Hose Length: 1.5M AC: 100-265V 50/60Hz Music: Need Bluetooth

Product shown is only for installation display purpose

All dimensions and specifications are nominal and may vary. Use actual products for accuracy in critical situations.

1