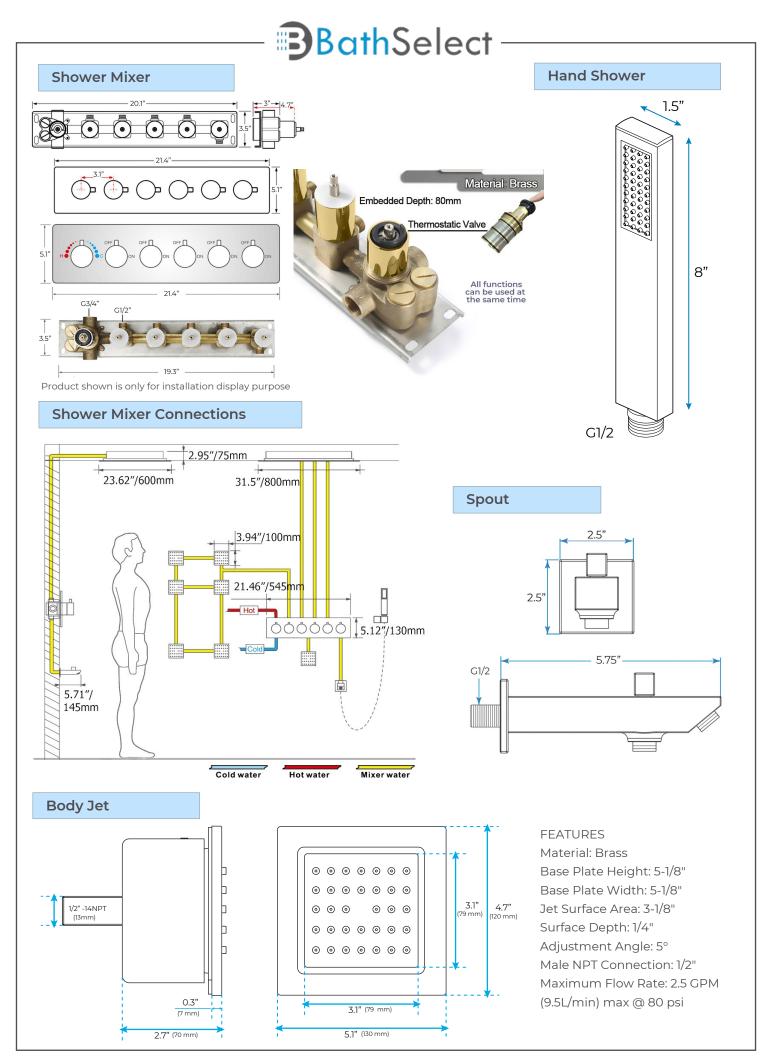

## BathSelect -

WATERFALL RAINFALL MIST THERMOSTATIC LED PHONE CONTROLLED RECESSED CEILING MOUNT GOLD SHOWER SYSTEM WITH JETTED BODY SPRAYS AND HANDHELD SHOWER SPECIFICATIONS

Shower Panel /Hose Material: 304 Stainless Steel Shower Head Size: 800\*600 mm Showerheads Install: Embedded Ceiling Mounted Concealed Mixer Install: Wall-Mounted LED Shower Head Functions: Rainfall, Waterfall, Mist Water Pressure: 0.3 MPA Water Flow: 16L/min~28L/min Shower Accessories Material: Brass LED Light: Need to Connect Power Shower Hose Length: 1.5M AC: 100-265V 50/60Hz Music: Need Bluetooth

Product shown is only for installation display purpose

All dimensions and specifications are nominal and may vary. Use actual products for accuracy in critical situations.

1