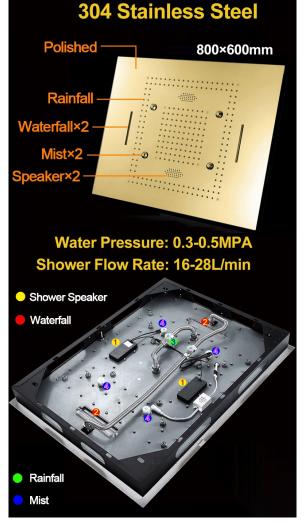

## BathSelect -

WATERFALL RAINFALL MIST THERMOSTATIC LED PHONE CONTROLLED RECESSED CEILING MOUNT GOLD SHOWER SYSTEM WITH JETTED BODY SPRAYS AND HANDHELD SHOWER SPECIFICATIONS

Shower Panel /Hose Material: 304 Stainless Steel Shower Head Size: 800\*600 mm Showerheads Install: Embedded Ceiling Mounted Concealed Mixer Install: Wall-Mounted LED Shower Head Functions: Rainfall, Waterfall, Mist Water Pressure: 0.3 MPA Water Flow: 16L/min~28L/min Shower Accessories Material: Brass LED Light: Need to Connect Power Shower Hose Length: 1.5M AC: 100-265V 50/60Hz Music: Need Bluetooth